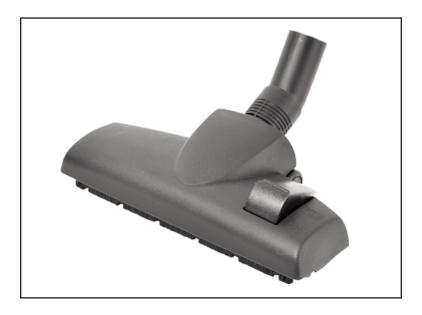

## MULTI-SURFACE BRUSH FOR CENTRAL VAC MODEL BN160

Lightweight brush efficiently cleans carpet, tile, hardwood flooring, and other hard flooring surfaces. Two lint strips for thorough one-pass cleaning.

## **FEATURES**

- Effective on all flooring types: carpet, tile, wood, and ceramic
- Easy-to-use pedal: switches nozzle from hard surface cleaning mode to carpet cleaning mode
- · Side channels for better edge cleaning performance
- Pivot/swivel neck assembly for outstanding manoeuvrability in hard-to-reach areas
- Squeegee floor tool distributes suction evenly over the length of the brush
- · Fits all standard wands
- Black