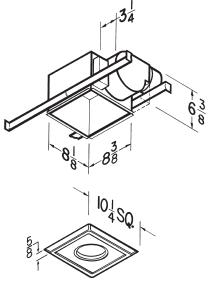

NOTE: For installation in ceiling up to 12/12 pitch

NOTE: Dimensions shown are in inches.

Broan-NuTone Canada ULC Mississauga, Ontario Canada www.broan.ca 1-888-882-7626

| REFERENCE | QTY. | REMARKS | Project      |      |
|-----------|------|---------|--------------|------|
|           |      |         | Location     |      |
|           |      |         | Architect    |      |
|           |      |         | Engineer     |      |
|           |      |         | Contractor   |      |
|           |      |         | Submitted by | Date |