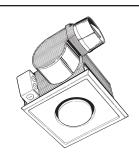

# MODEL 162M **INFRARED BULB HEATER**

Silent warmth and ventilation in a compact design.

# **FEATURES**

- · White polymeric grille
- · Sturdy steel housing
- · Adjustable mounting brackets that span up to 24"
- · Housing that can be adjusted vertically after ceiling is finished
- Uses 250 W BR40-size infrared bulb (not included)
- · Plug-in, permanently lubricated motor
- · Quiet polymeric blower wheel
- Polymeric damper/duct connector with 1-5/8" long tapered sleeve and no metallic clatter
- Heat and Vent functions may be controlled separately or in combination
- Suitable for use in insulated ceiling (Type I.C.)