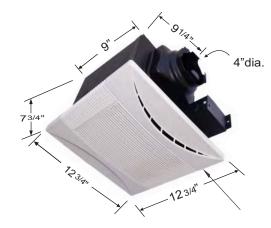

continuous operation
- Attractive modern designed plastic grille matches with any decor
- Painted Black Steel Housing
- · External Electrical Junction Box for easy wiring
- Plastic double wheel for extremely guiet & efficient performance
- 4" Round Backdraft Damper & Mounting Brackets are included

#### HVI, and UL Listed

- Suitable for installation over Bath Tub or Shower Stall with GFCI protected branch circuit
- Manufactured in ISO 9000 facility
- Two years warranty

#### **HVI Certified Rating**

SA-50D (50 CFM @ 0.10" S.P., <0.3 Sones) SA-70D (80 CFM @ 0.10" S.P., 0.3 Sones)

## PERFORMANCE (CFM)



RPM (Revolution Per Minute) shown is nominal and performance is based on actual speed of test. Unit was tested with inlet grille, backdraft damper and outlet duct.



### **FAN DATA**