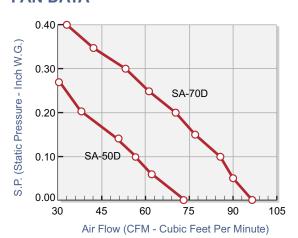

r continuous operation
- Attractive modern designed plastic grille matches with any decor
- Painted Black Steel Housing
- · External Electrical Junction Box for easy wiring
- Plastic double wheel for extremely guiet & efficient performance
- 4" Round Backdraft Damper & Mounting Brackets are included

#### HVI, and UL Listed

- Suitable for installation over Bath Tub or Shower Stall with GFCI protected branch circuit
- Manufactured in ISO 9000 facility
- Two years warranty

#### **HVI Certified Rating**

SA-50D (50 CFM @ 0.10" S.P., <0.3 Sones) SA-70D (80 CFM @ 0.10" S.P., 0.3 Sones)

## PERFORMANCE (CFM)



RPM (Revolution Per Minute) shown is nominal and performance is based on actual speed of test. Unit was tested with inlet grille, backdraft damper and outlet duct.



### **FAN DATA**