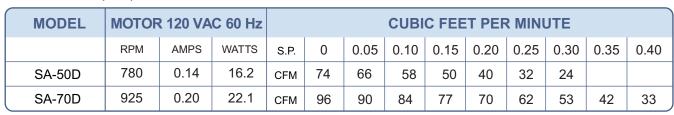

## PERFORMANCE (CFM)

RPM (Revolution Per Minute) shown is nominal and performance is based on actual speed of test. Unit was tested with inlet grille, backdraft damper and outlet duct.